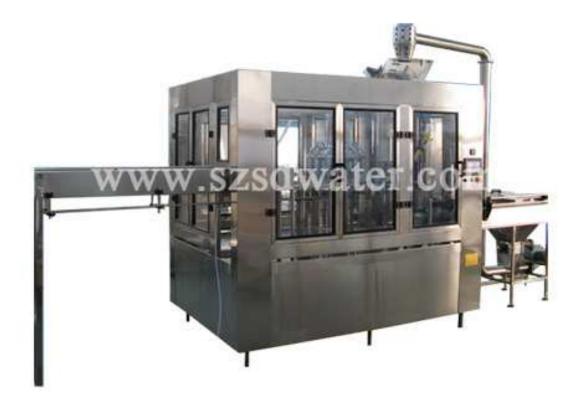

## Beverage Package Machines to Make Fruit Juice Plant RCGF-24-24-8

## Features:

1) Wash, rinse, fill and cap 3000 bottles per hour up to 20000 bottles per hour with infinite speed adjust.

2) High quality stainless steel pumps with totally enclosed fan cooled motors for the beverage package machine.

3) The beverage package machine has emergency stop and other safety features provide unparalleled operator safety.

4) The beverage package machine include cap holding bin with rotational cap feeding system for 28/30mm flat caps.

5) Caps heads of magnetic type, PICK & PLACE system, cap sterilization system before the capping process.

6) Full stainless steel AISI 304 for the rinsing, filling capping unit, the pipe, fittings and other part in contact with product will be made of food grade stainless steel construction for years of trouble free service.

7) Automatically cap ordering for the beverage package machine, cap putting and capping, works accurately for this beverage package machine.

8) The beverage package machine with moveable door, easy operation and nice look

9) Power supply of beverage package machine: 3phase, 380/220V, 50/60HZ

## Specification:

| Item                 | beverage package machine specification |
|----------------------|----------------------------------------|
| Filling pump         | CNP/south/nanfang brand                |
| Washing pump         | CNP/south/nanfang brand                |
| Tank/vessel          | stainless steel 304                    |
| Air cylinder         | Airtac brand or Festo brand optional   |
| Production capacity  | 2000 to 24000 bottles per hour         |
| PLC                  | Omron/ Mitsubishi/ siemens brand       |
| Electronic component | Schneider brand                        |
| Pipeline             | SS304 or U-PVC optional                |