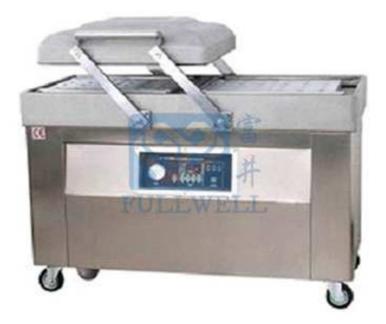

## Double Chamber Vacuum Pack – CE-5002SB

CE series Double chambers vacuum (aeration) packaging machine, As long as you press the vacuum case's lid, the machine will automatically complete the orderly assumed processes of vacuum extraction or aerate the orderly assumed processes of vacuum extraction or aerate the inner gas, sealing, printing, cooling and aeration. The packed products can be prevented from oxidation, going mould, insects or getting damp, thus can be kept fresh in a prolonged storage period.

## **Technical Parameter:**

| Model                    | CE-500/2SB                    |
|--------------------------|-------------------------------|
| Voltage                  | 3-phase380V/50HZ OR 220V/50HZ |
| Power of pump            | 1.5KW                         |
| Heat-sealing power       | 0.75KW                        |
| Lowest absolute pressure | 1.33Kpa                       |
| Volume of vacuum case    | 570×470×115(mm)               |
| Sealing strip size       | 500×10(mm)                    |
| Number of heater         | 2 each chamber                |
| Dimension                | 1250×680×890(mm)              |
| Weight                   | 270kg                         |