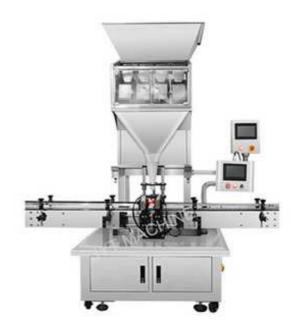

## JYT-G2 Fully Automatic Plastic Bottle Flower Green Tea Bag Filling Machine

This packaging line is suitable for pet food, snacks, confectionery, potatoes, seafood, fruits, etc, into plastic, glass tin can, glass jar, PET bottle.