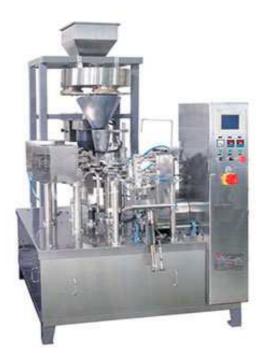

## Hotpot Flavoring Automated Packing Machine

Hotpot flavoring automated packing machine is designed for thick paste material with granules packing and filling. This machine is of high accuracy and easy for adjusting.

## Features:

1. Also suitable for medicine, cosmetic, food, pesticide and special industries, is the ideal packing machine for granular viscous fluid filling.

- 2. The material contacting parts are made of 316L stainless steel, in line with GMP requirements.
- 3. Filling valve controlled by the pneumatic valve, filling the higher accuracy.
- 4. Hot pot packaging material and filling speed can be adjusted.