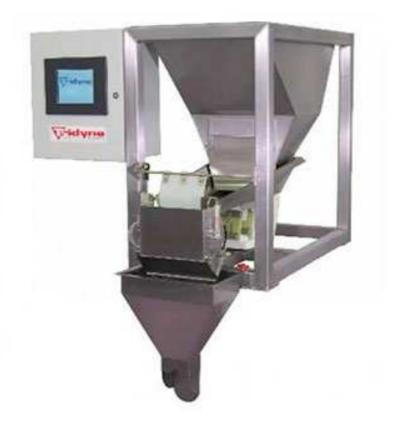

## Model F-100 Net Weigh Filler

The Tridyne F-100 Series of Net Weigh Fillers are available in 4 different configurations. It can be used as a table top model or can be integrated with other industrial bulk filling equipment such as baggers, conveyors, sealers and more. Products need to be free flowing.

Model F-100 – Single vibratory feed system mostly used for manual operations as a table top unit.

- Speed is up to 20 dumps per minute (depending on weight/size/density);
- Standard capacity up to 5 lbs;
- 3 cu.ft. supply hopper;
- Stainless steel construction;
- Strain gauge load cell with accuracy of 0.5% of system capacity;
- 115V, 60 hz electrics;
- 60 PSI air requirements.