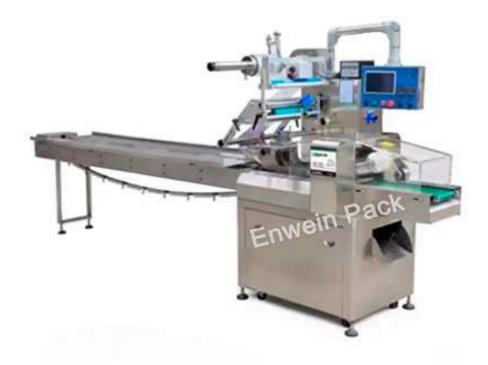

## Foshan Servo Motor Hamburger Packaging Machine EW-450/600/700/800

Automatic Servo Bread Packing Machine is widely to pack various bread and cake, such as pancakes, tortillas, hamburger buns, cookies, steamed buns, etc.

## Features

- The fixed position is easy to place the hamburger.
- Intelligent system control, Chinese and English touch screen.
- High-speed rotary end seal cutter.
- Linkage film feeding device, simple operation.