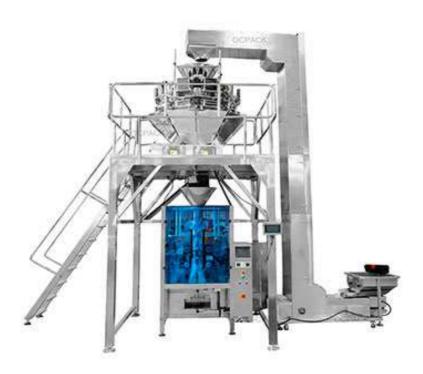

## OC-420AZ Nacho Crispy Chips Packaging Machine

Characteristics: Stainless steel for the material contacted part and carbon steel for the cover. Stable performance - Low noise - Excellent reliability - Easy maintenance - Accurate Weighing.

## **Description:**

- 1. New design and advanced technology with beatiful appereace and reasonable structure.
- 2. Imported PLC system of computer control and colored touching screen enable easy operation.
- 3. Imported film conveying system and color mark sensor achieve accurate position and beautiful package.
- 4. Automatic and protective warming function makes the loss to the minimum.
- 5. Intelligent temperature controller with excellent heat balance accommodates various packaging materials.
- 6. Excellent performance with low noise, good salability and clear sealing pattern.
- 7. External film placing makes the film installation easier and quicker.
- 8. Bags diversification provides customers with pillow bags, angle bags, hanging bags, linking bag, etc.
- 9. All the processes including conveying material, measuring, filling, bagging, date printing and finished good conveying are achieved automatically.
- 10. Packaging speed and length of bags can be set to some extent without further adjustment and parts changing.
- 11. Automatic correct function, saving time and packaging material.