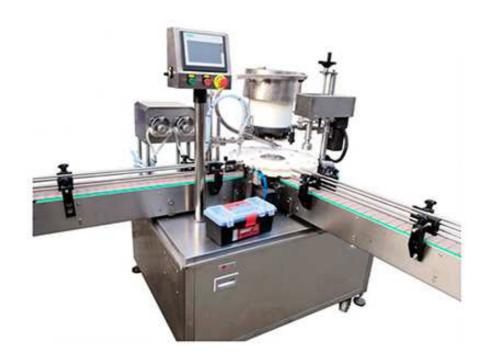

## PPFC-35M Automatic Filling And Capping Machine

This machine is mainly available to fill shampoo, gel, cream into various round and flat plastic or glass bottles with the range from 10--200ml. High precision cam provides a regular plate to position, cork and cap; accelerating cam makes capping heads going up and down; constant turning arm screws caps; creepage pump measures filling volume; and touch screen controls all action. No bottle no filling and no capping. If there is no plug in the bottle, it must not cap until having been detected plug in the bottle. The machine enjoys high position accuracy, stable driving, precise dosage, and simple operation and also protects bottle caps.

## Features:

- 1. Man-machine dialogue system setting, visual convenient operation, accurate filling level
- 2. The mainframe running speed is stepless frequency conversion.
- 3. The product quantity can be controlled.
- 4. Multi-failure prompt function (such as infrabar, no filling and no inserting plug etc).
- 5. Automatic stop function, if there is no filling, no inner plug in any rail, it may stop automatically.
- 6. Filling system: peristaltic pump