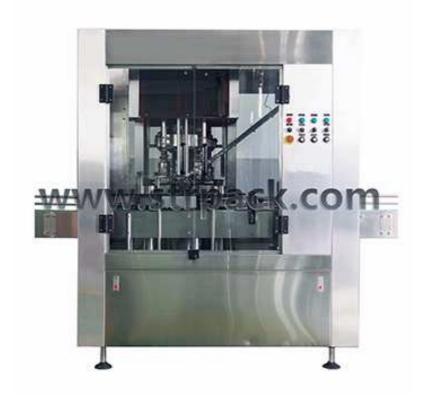

## Automatic 8 head Rotary Capping Machine SX-8

## **Brief Introduction:**

This capping machine is used for closing plastic caps, especially for the caps which with lock ring. It is widely used in industries like foodstuff, pharmacy, daily chemical, cosmetic, fertilizer etc.

PLC control system, rotary type structure, the machine is with function of automatic cap feeding, loading and closing.

Machine come with 8 capping heads, can be made for screw type cap or press type cap. And there is clutch device on the capping heads to assure the capping effect.