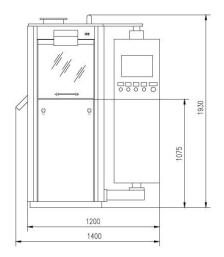

## Dimensions:

| Technical Data                 | Advanta Press   |        |        |        |
|--------------------------------|-----------------|--------|--------|--------|
|                                | ST26            | ST32   | ST40   | ST45   |
| Machine Configurations         | Mono-layer      |        |        |        |
| Punch¨ type(EU)                | D               | В      | ВВ     | BBS    |
| Number of press station        | 26              | 32     | 40     | 45     |
| Max tablet diameter(mm)        | 25              | 16     | 13     | 11     |
| Max abnormal prolate axis size | 25              | 18     | 16     | 13     |
| Max output(Tablet/h)           | 170000          | 210000 | 260000 | 280000 |
| Max filling depth(mm)          | 20              | 18     | 18     | 18     |
| Max main pressure(KN)          | 100             | 80     | 80     | 80     |
| Max pre pressure(KN)           | 20              | 20     | 20     | 20     |
| Idle load noise dB(A)          | <75             |        |        |        |
| Power                          | 380V 50HZ 9.5KW |        |        |        |
| Dimension (mm)                 | 780x860x1930    |        |        |        |
| Weight (KG)                    | 1650            |        |        |        |