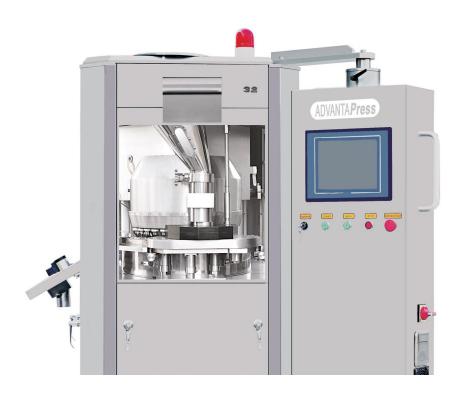

## ADVANTA Press-Tablet Press

The **ADVANTAPress** Tablet Press modular SEIEMENS control system, high speed and high precision digital and analog signals, welding flexibility and reliability.

ADVANTAPress Tablet Press is a reliable, versatile, single-sided tableting machine which has been developed for excellent overall equipment efficiency (OEE) and lowest total cost of ownership (TCO).

## Features:

- Siemens PLC&HMI
- Contact parts 316L
- Up to 280,000 tabs/h
- Excellent performance with challenging high volume products such as Metformin and Amlodipin
- Quick product and format changes: tablet chute and fill shoe can be swung out – no tedious readjustments
- Few product contact parts: minimal cleaning effort
- Tool-less format change
- Optimal hygienic design
- Hermetical separation between compaction and service area
- Patented, closed punch bellows to prevent tablet contamination