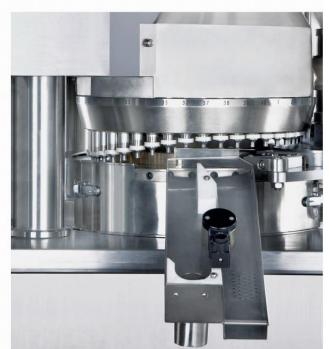

ADVANTA**Press ST26** 

ADVANTA**Press ST32** 

ADVANTA**Press ST40** 

ADVANTA**Press ST45** 

The force feeder device could improve liquidity and filling for the pellet.

Rejection in bulk and in single function.

Adopt automatic thin oil lubrication systerm.

The first munufacturer who adopt no-handwheel system, high automation.

Steady hydraulic pressure system, stable running and low noise.

## Features:

- Siemens PLC&HMI
- Contact parts 316L
- Up to 280,000 tabs/h
- Excellent performance with challenging high volume products such as Metformin and Amlodipin
- Quick product and format changes: tablet chute and fill shoe can be swung out – no tedious readjustments
- Few product contact parts: minimal cleaning effort
- Tool-less format change
- Optimal hygienic design
- Hermetical separation between compaction and service area
- Patented, closed punch bellows to prevent tablet contamination