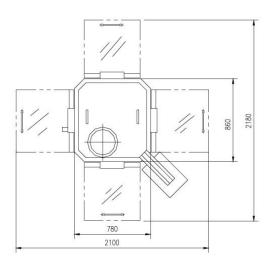

## Dimensions:

| Technical Data                 | Advanta Press   |        |        |        |
|--------------------------------|-----------------|--------|--------|--------|
|                                | ST26            | ST32   | ST40   | ST45   |
| Machine Configurations         | Mono-layer      |        |        |        |
| Punch¨ type(EU)                | D               | В      | ВВ     | BBS    |
| Number of press station        | 26              | 32     | 40     | 45     |
| Max tablet diameter(mm)        | 25              | 16     | 13     | 11     |
| Max abnormal prolate axis size | 25              | 18     | 16     | 13     |
| Max output(Tablet/h)           | 170000          | 210000 | 260000 | 280000 |
| Max filling depth(mm)          | 20              | 18     | 18     | 18     |
| Max main pressure(KN)          | 100             | 80     | 80     | 80     |
| Max pre pressure(KN)           | 20              | 20     | 20     | 20     |
| Idle load noise dB(A)          | <75             |        |        |        |
| Power                          | 380V 50HZ 9.5KW |        |        |        |
| Dimension (mm)                 | 780x860x1930    |        |        |        |
| Weight (KG)                    | 1650            |        |        |        |