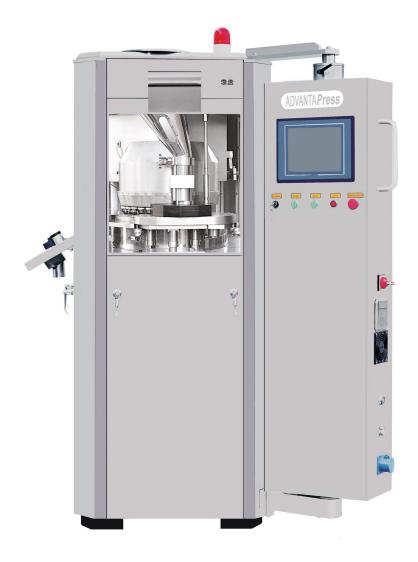

## ADVANTA Press-Tablet Press

The **ADVANTAPress** Tablet Press modular SEIEMENS control system, high speed and high precision digital and analog signals, welding flexibility and reliability.

ADVANTAPress Tablet Press is a reliable, versatile, single-sided tableting machine which has been developed for excellent overall equipment efficiency (OEE) and lowest total cost of ownership (TCO).

## Features:

- Siemens PLC&HMI
- Contact parts 316L
- Up to 280,000 tabs/h
- Excellent performance with challenging high volume products such as Metformin and Amlodipin
- Quick product and format changes: tablet chute and fill shoe can be swung out – no tedious readjustments
- Few product contact parts: minimal cleaning effort
- Tool-less format change
- Optimal hygienic design
- Hermetical separation between compaction and service area
- Patented, closed punch bellows to prevent tablet contamination