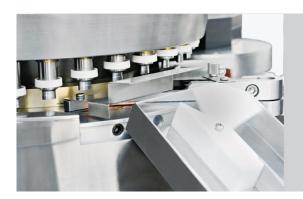

ADVANTA**Press ST26** 

ADVANTA**Press ST32** 

ADVANTA**Press ST40** 

ADVANTA**Press ST45** 

The force feeder device could improve liquidity and filling for the pellet.

Rejection in bulk and in single function.

Adopt automatic thin oil lubrication systerm.

The first munufacturer who adopt no-handwheel system, high automation.

Steady hydraulic pressure system, stable running and low noise.

## Features:

- Siemens PLC&HMI
- Contact parts 316L
- Up to 280,000 tabs/h
- Excellent performance with challenging high volume products such as Metformin and Amlodipin
- Quick product and format changes: tablet chute and fill shoe can be swung out – no tedious readjustments
- Few product contact parts: minimal cleaning effort
- Tool-less format change
- Optimal hygienic design
- Hermetical separation between compaction and service area
- Patented, closed punch bellows to prevent tablet contamination