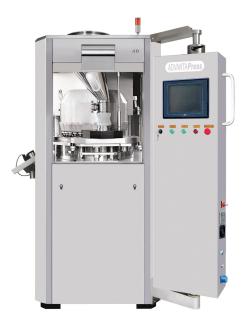

## ADVANTA Press-Tablet Press

## ADVANTA Press-Tablet Press

The **ADVANTAPress** Tablet Press modular SEIEMENS control system, high speed and high precision digital and analog signals, welding flexibility and reliability.

ADVANTAPress Tablet Press is a reliable, versatile, single-sided tableting machine which has been developed for excellent overall equipment efficiency (OEE) and lowest total cost of ownership (TCO).

## Features:

- Siemens PLC&HMI
- Contact parts 316L
- Up to 280,000 tabs/h
- Excellent performance with challenging high volume products such as Metformin and Amlodipin
- Quick product and format changes: tablet chute and fill shoe can be swung out – no tedious readjustments
- Few product contact parts: minimal cleaning effort
- Tool-less format change
- Optimal hygienic design
- Hermetical separation between compaction and service area
- Patented, closed punch bellows to prevent tablet contamination