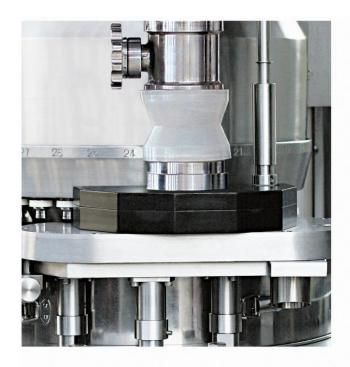

ADVANTA**Press ST26** 

ADVANTA**Press ST32** 

ADVANTA**Press ST40** 

ADVANTA**Press ST45** 

The force feeder device could improve liquidity and filling for the pellet.

Rejection in bulk and in single function.