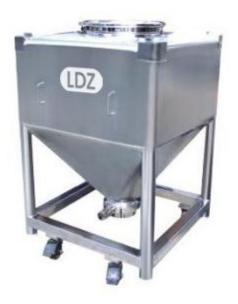

### To use with HZD, HDD Bin Blender

**LDZ** Series Pharmaceutical Bin is one of the most popular shifting containers used in the producing flow of solid dosage. It can be used along with HZD series Bin Blender, HDD series Bin Blender, etc. Different processing crafts for solid materials can be operated in the same container. The frequent charging and discharging of materials are reduced thus avoiding dust and cross pollution. It's conformity with GMP requirements.

## Features:

It's made of Austenitic stainless steel. All Angles are cambered. There is no dead angle, con concave-convex face and no screw on surface. The surface outside and inside are polished to high quality. Roughness degree inside is  $Ra = 0.2 \mu$  m, and outside is  $Ra = 0.4 \mu$  m. Applying sealing appliance made of silicon latex on the cover to gain a good airproof quality. Tailor-made butterfly valve with no dead angle, no remnant, or appliance against wrong way operation is easy to dismantle and clean. It's in conformity with GMP requirements.