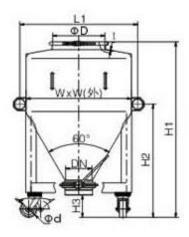

### Dimensions:

| Parameters | Volume | Main structural dimensions |      |     |     |     |      |     | Weight |
|------------|--------|----------------------------|------|-----|-----|-----|------|-----|--------|
|            | L      | H1                         | H2   | H3  | ØD  | Ød  | W1   | DN  | kg     |
| LDZ300     | 300    | 1118                       | 960  | 138 | 400 | 125 | 794  | 200 | 145    |
| LDZ400     | 400    | 1287                       | 1130 | 165 | 400 | 125 | 794  | 200 | 155    |
| LDZ600     | 600    | 1366                       | 1200 | 151 | 500 | 125 | 994  | 200 | 185    |
| LDZ800     | 800    | 1545                       | 1375 | 118 | 500 | 125 | 994  | 200 | 200    |
| LDZ1000    | 1000   | 1586                       | 1400 | 168 | 500 | 150 | 1194 | 250 | 248    |
| LDZ1200    | 1200   | 1736                       | 1550 | 181 | 500 | 150 | 1194 | 250 | 285    |
| LDZ1500    | 1500   | 1868                       | 1680 | 99  | 500 | 150 | 1194 | 250 | 312    |
| LDZ1800    | 1800   | 1982                       | 1800 | 141 | 500 | 150 | 1194 | 250 | 328    |
| LDZ2000    | 2000   | 2238                       | 2055 | 113 | 500 | 150 | 1194 | 250 | 355    |