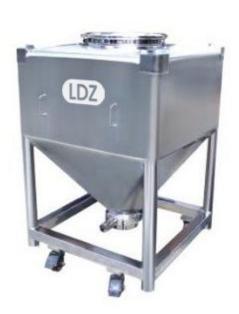

### To use with HZD, HDD Bin Blender

**LDZ** Series Pharmaceutical Bin is one of the most popular shifting containers used in the producing flow of solid dosage. It can be used along with HZD series Bin Blender, HDD series Bin Blender, etc. Different processing crafts for solid materials can be operated in the same container. The frequent charging and discharging of materials are reduced thus avoiding dust and cross pollution. It's conformity with GMP requirements.

## Features:

It's made of Austenitic stainless steel. All Angles are cambered. There is no dead angle, con concave-convex face and no screw on surface. The surface outside and inside are polished to high quality. Roughness degree inside is  $Ra = 0.2 \mu$  m, and outside is  $Ra = 0.4 \mu$  m. Applying sealing appliance made of silicon latex on the cover to gain a good airproof quality. Tailor-made butterfly valve with no dead angle, no remnant, or appliance against wrong way operation is easy to dismantle and clean. It's in conformity with GMP requirements.