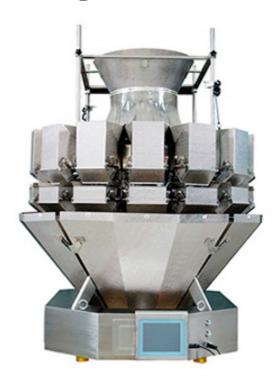

## CW-H14-C Multihead Weigher

It is suitable for weighing big granule products, beans, nuts, fruits, vegetable and salad with large target weight or volume.

## **Features**

- High accuracy and high speed modes can be selected;
- Rotary and vibration Top Cone can be selected.
- The single linear feeder amplitude can be auto/manual adjusted will ensure the products easy-flowing with high accuracy;
- IP65 waterproof and dustproof design, which is easy to clean and maintain;
- Multilanguage control panel, Spanish, Korea, German, French and Arabic, etc.