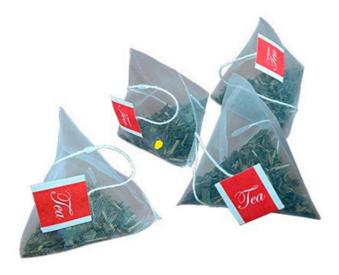

## Model DXDC50B Pyramid tea bag packing machine

Model DXDC50B is our newest pyramid shape tea bag packing machine, and it could use the non-woven fabrics and nylon filter fabric to produce pyramid bags which have good perviousness and perceptivity. It is used for the packing of tea leaves, such as green tea, black tea, etc. And it is also used for the pyramid bag or flat bag packing of food spice whose taste exudes through bags.

## **Technical data**

| Item                       | Data                                                                                                     |
|----------------------------|----------------------------------------------------------------------------------------------------------|
| Max.Capacity               | 50 bags/min                                                                                              |
| Max. Dosage                | 5~40 cm³                                                                                                 |
| Tea bag capacity           | Up to 1.5g~10g                                                                                           |
| Pyramid bag size           | 50mm / 60mm / 70mm / 80mm                                                                                |
| Flat bag size              | (50mm×50mm) / (60mm×58mm) / (70mm×65mm) / (<br>80mm×72mm)                                                |
| Packing material           | P.E.T/Non-woven fabric / Nylon filter fabri                                                              |
| Width of packing materials | 120 mm / 140 mm / 160 mm / 180 mm                                                                        |
| Air pressure               | 0.6 MPa                                                                                                  |
| Air consumption            | 100 L/min                                                                                                |
| Power                      | 1.2 KW                                                                                                   |
| Power supply               | 220V 50Hz/60Hz                                                                                           |
| Net weight                 | 420 kg                                                                                                   |
| Gross weight               | 550KG                                                                                                    |
| Options                    | Small block materials feeder 2) Safety guard 3) With a stack and count output 4) Pneumatic vacuum feeder |