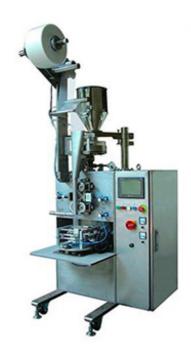

## Model DXDC50B Pyramid tea bag packing machine

Model DXDC50B is our newest pyramid shape tea bag packing machine, and it could use the non-woven fabrics and nylon filter fabric to produce pyramid bags which have good perviousness and perceptivity. It is used for the packing of tea leaves, such as green tea, black tea, etc. And it is also used for the pyramid bag or flat bag packing of food spice whose taste exudes through bags.

## Characteristic

- ♦ A sensor monitor for operating of machine. Auto alarm stop when it detects a shortage of materials.
- ♦ Ultrasound sealing and cutting with high reliability is used on pyramid bag forming system.
- ◆ Safety protection: Short circuit protection, overload protection, leakage protection.
- ♦ Provide servo and PLC control system touch screen display, operating easily.