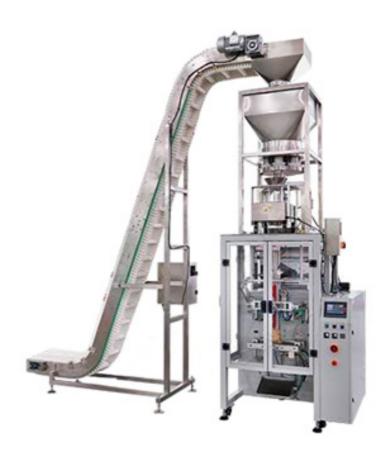

## CK-ZC420BZ VFFS Granules Filling Sealing Machine

This pouch nuts packaging machine can be used to pack nuts, seeds, frozen food, coffee beans, oats, sugar, puffed food, etc. Packing film width 180-420mm, and packing speed 5-70 bags/min, can be customized.

## **Features:**

- ★ The machine has advanced design, reasonable structure and reliable performance.
- ★ Fast packaging, stable operation and easy maintenance.
- ★ Modular heating, more accurate temperature control, and alarm prompts for heating failures.
- ★ The advanced design concept reduces material loss, ensures the stability of operation and prolongs the service life.

## **Technical Data**

| Model                         |                                     |
|-------------------------------|-------------------------------------|
| Air Consumption               | 0.65Mpa, 3M3/min, 6kg/cm2           |
| Metering Device               | Volumetric Cup Device               |
| Metering Accuracy             | ±3%-5% (depend on products)         |
| Take Away Speed               | Max 60bags/min                      |
| Packing Film Width            | 180-420mm                           |
| Bag Length                    | 80-300mm                            |
| Bag Width                     | 80-200mm                            |
| Packing Film Roll<br>Diameter | Max.360mm                           |
| Packing Speed                 | 5-70bags/min                        |
| Packing Film Thickness        | 0.04-0.08mm                         |
| Packing Film Material         | OPP/CPP, OPP/PE, BOPP/VMPET/PE etc. |
| Power of SK-200               | 220V, 50/60Hz,2.4Kw                 |
| Power of Material Elevator    | 380V, 50Hz,750W                     |
| Power of SK-130               | 220V, 50/60Hz,40W                   |