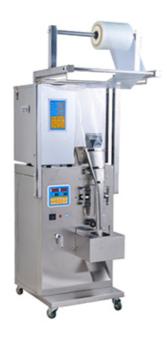

## N-100FL Rotary Electric Small Packing Machine

JD production of 999g double-head electric large packaging machine is suitable for rice millet, grain, vegetable seeds, cat food and dog food, fertilizer feed, nuts and seeds, corn seeds, coffee beans, coffee powder, flour, pepper, seasoning powder and other particles, powder, material such as quantification, weighing, filling, sealing.

## **Technical parameters:**

- Name: 999 grams electric small packaging machine
- Sealing method: Three sided sealing/back sealing
- Bag size: film width 21-46cm, seal 1-30cm
- Weighing range: 10-999grams
- Packing speed: 10-15 times/min (depending on material)
- Precision: plus or minus 3g (depending on material)
- Hopper capacity: rice: about 50kg, flour: about 40kg
- Voltage/power: 220V / 100W (110V can be changed)
- Machine weight: 120KG
- Size: 66\*100\*219CM (length, width and height)