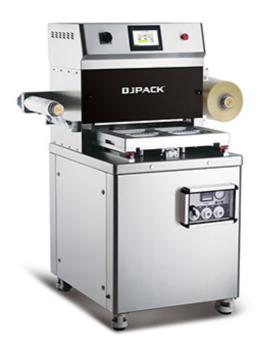

## MAP Tray Sealing Machine DJL410-H series

DJL410-H series MAP Tray Sealing Machine could be used to pack various types of fresh seafood, cooked food for fresh keeping packaging. According to different food character, it's fixed different fresh protection gases and gas mixer, which ensure that food could be reached the best status of fresh keeping.

DJL410-H series MAP Tray Sealing machine is suitable for fresh keeping package of cold fresh meat, cooked food, fast food, pastry, flour, cheese, been products, seafood and poultry.

## **Technical Specification**

| Model                         | DJL-410                |
|-------------------------------|------------------------|
| Sealing Plate                 | 500×300mm              |
| Max. Depth Of Tray            | 100mm                  |
| Max. Width Of Film            | 260mm                  |
| Packing Speed                 | 4 cycle/min            |
| Working Pressure              | 0.6-0.8mpa             |
| Air Filling Precision         | ≤ ±1%                  |
| Power Consumption             | 2kW                    |
| Connection*2                  | 230V/50Hz or 110V/60Hz |
| Net Weight                    | 350kg                  |
| Machine Size   W x L x H (mm) | 1260×1060×1620         |
| Vacuum Capacity               | 100 m3/h               |