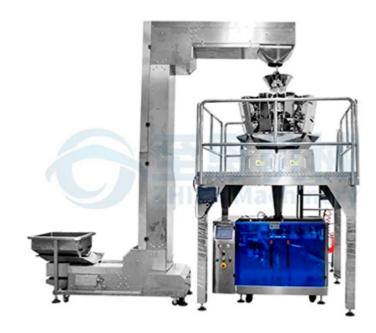

## ZE-260HPW Particles Premade Pouch Packaging Machine

Our Particles Premade Pouch Packaging Machine offers fast and accurate packaging solutions in a user-friendly design.

This high-speed machine is designed to pack a variety of Particles products accurately and efficiently into pre-made pouches.

## **Experience Unmatched Efficiency**

With a packing speed of 10-60 bags per minute, the Particles Premade Pouch Packaging Machine minimizes downtime and maximizes output, proving itself as an essential asset in any production line.

## Flexible and Precise Packaging

Our machine handles a wide range of bag sizes, from 150 to 260mm in width and 150 to 400mm in length. It also ensures precision with a measurement range of 200 to 2000ml.