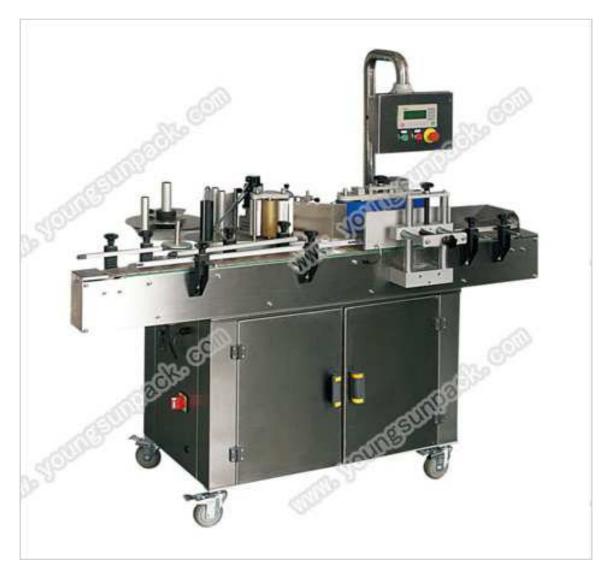

## AB2000 Labeling Machine

Safety cautions to operate labeling machine:

- While operation, the operating staff stands right ahead the machine 10cm from the machine (freely operating the labeling object and control panel is appropriate).
- Please prepare grounding wire to prevent accidents.
- Please confirm the power supply for the machine. Don't plug wrong power supply. This machine adopts one way 220V power.
- Do not extrude hands into the machine cover to prevent nipping accident or electric shock.
- Do not flushing the machine by water. If the workplace is humid, the operating staff should not operate on barefoot.
- Don't change the parts of the machine freely.
- If the machine is not used, please roll back the label into the label spool to prevent dirty and humidity.
- It is only technicians who can repair the electric equipment.
- If do not use the machine, please pull out power plug.
- Main parts should frequently be lubricated by oil.

It can label for round bottles (which can be conveyed vertically) or on side surface of other packing's.

| Model                         | AB2000                                                                |
|-------------------------------|-----------------------------------------------------------------------|
| Power supply                  | IP 220V 50HZ750W                                                      |
| Air pressure                  | 2-5 kg/cm 2                                                           |
| Applicable container height   | 50-300mm (3:1 ratio for height and diameter)                          |
| Applicable container diameter | ¢ 25-100mm (> ¢ 100mm need to customize)                              |
| Applicable label              | adhesive sticker (transparent and special stickers need to customize) |
| Applicable label range        | L(1 5-250)mmxH(≤120)mm                                                |
| Space between labels          | ≥3mm                                                                  |
| Label scroll                  | 土 1 mm(except container error)                                        |
| Table height                  | 950 mm                                                                |
| Machine dimension             | L1800mmxW1100mmxH1700mm                                               |
| Machine weight                | 250kg                                                                 |