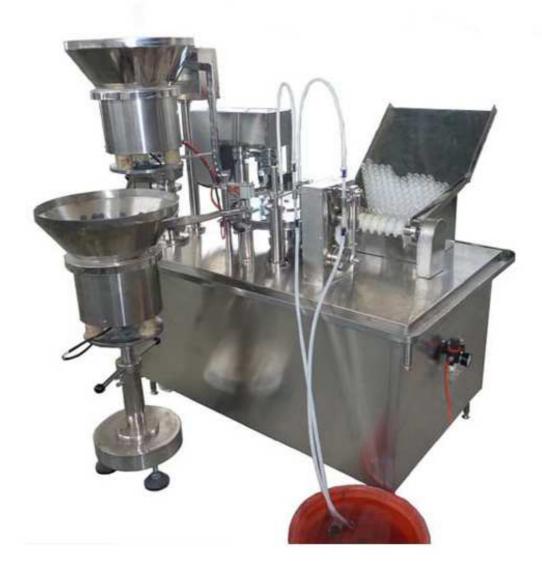

KGF40 Plastic Bottle Syrup Oral Liquor Filling & Sealing Machine

This machine is the main filling equipment of the sanitarian or syrup assembly line, which is mainly applied in the filling, lading and revolve, sealing of the 50-200ml plastic bottle transportation by feed bottle cover, track the local filling process, and is not easy to produce foam; it transports the lid by electromagnetic vibration with high lading rate. This machine is advanced in its combined filling-sealing operation with the compact structure.