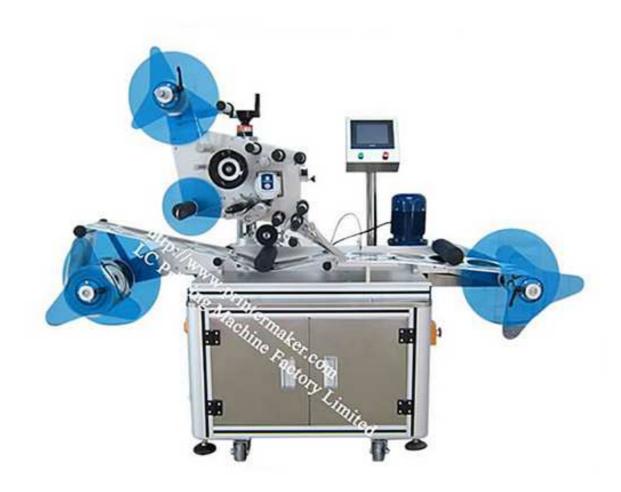

## Automatic Labeling Machine ALM-11100

This machine is used for Rolling Labeling

## Specification:

- 1. Label width: 20-150mm
- 2. Label length: (wind label direction) 6mm~100mm
- 3. Rolling Material width: 20-200mm
- 4. Max Outside diameter of label roll: φ350mm
- 5. Inside diameter of label roll: φ76mm
- 6. Max Labeling speed: 40~300pcs label /min
- 7. Accuracy of labeling: ±1mm
- 8. Power: 220V/110V 50/60Hz/1500W
- 9. Machine Size: 1550\*720\*1350mm
- 10. Conveyor height from ground: 800mm (Customize)