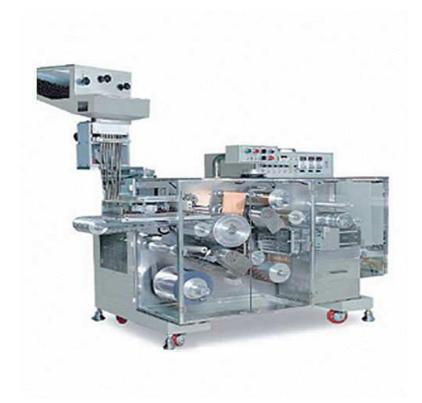

## Capsule blister packing machine BP-M70

BP-M Series (M70/M140) is rotary type P.T.P Packaging machine. It can pack diverse kinds of capsules with high spatial efficiency thanks to its compact size. BP-M140 is a superior P.T.P Packaging machine at optimal price, manufactured. As to more compact low-price machine based on the high technology researched and developed to date by the KIS Corporation.

## Specification:

| Model                       |                | BP-M70 (single)               | BP-M140 (double)   |
|-----------------------------|----------------|-------------------------------|--------------------|
| Forming Method              |                | Vacuum durm Forming           |                    |
| Sealing Method              |                | Roll type heat seal           |                    |
| Product                     | Tablet         | Max. 1400 Tab/Min.            | Max. 2800 Tab/min  |
| Rote                        | Hard Capsule   | Max. 1400 Caps/Min.           | Max. 2800 Caps/min |
|                             | Soft Capsule   | Max. 1200 Caps/Min.           | Max. 2400 Caps/min |
| Maximum                     | P.V.C film     | Max 145Min                    | Max 245Min         |
| film with                   | AL-Foil film   | Max 145Min                    | Max 245Min         |
| Facilities                  | Electric power | 3 Phase AC220V/380V/440V, 8kw |                    |
| Date                        | Cooling water  | 4 ℓ/min                       |                    |
|                             | Air Pressure   | 5kg/cm² more than             |                    |
| Dimension (mm) ( L x W x H) |                | 1400 x 1030 x 1950            | 1400 x 1130 x 1950 |
| Weight                      |                | aAbout 800kg                  | About 1000kg       |