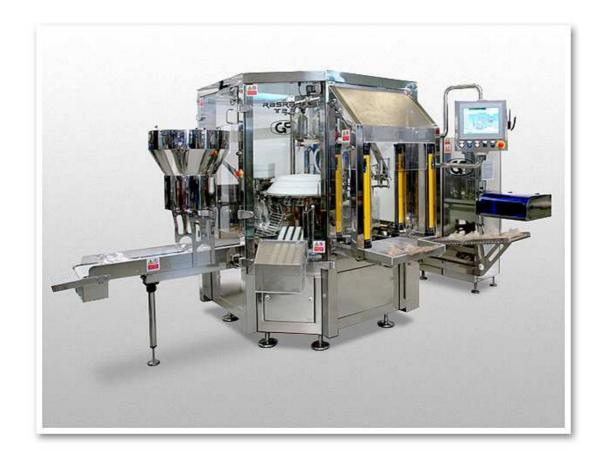

## **Semi-Automatic Bags Filling**

The RASR Series semi-automatic machines are used for filling and capping pre-formed IV bags of various capacities and materials.

In the basic unit, one operator loads the empty, pre-formed, bags manually. As option, a fully automatic feeding system can be installed.

The dosing section is equipped with mass-flow meters that guarantee an accurate and stable filling process.

An industrial PC controls the system. All product recipes are reached via a touchscreen display (HMI).

The machine can be equipped with one or two closing stations, depending on the type of bag to be processed.