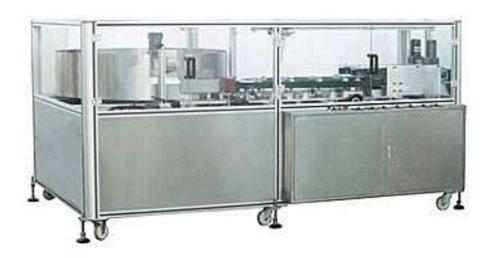

## LP1000 Automatic Bottling Machine

## Introduction:

This machine adapts to pharmaceutical, pesticide, chemical etc. for round, flat and oral specification. It is able to arrange for the bottle in line erectly to next feeding procedure, easy linking in line. The equipment has beautiful figure, advanced design, novel structure. Stably running, low noise, easy operation and cleaning.