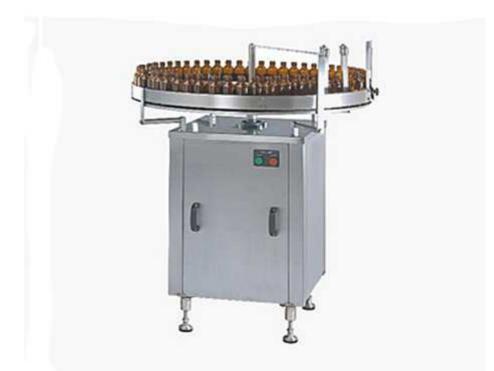

## Turn Table Scrambler & Un-Scrambler

Turntable is useful to ensure total synchronization, uniform flow of container and to take a turn at 90 degree to suit different machine and purpose in automatic liquid line.

Stainless steel scrambler & Un-scrambler, which is familiar as turn table. This is built on SS square frame, solid guide rail & reduction gear box for jerk less & noiseless performance.

## SALIENT FEATURES

- 1. Construction AISI S.S. 304 quality.
- 2. Three step pulley for different speed.
- 3. Special self-aligning bearings ensure smooth and trouble free operation.
- 4. Suitable for different type of container.
- 5. S.S. elegantly matt finished body.
- 6. Reduction gears ensure jerk free and noiseless operation.