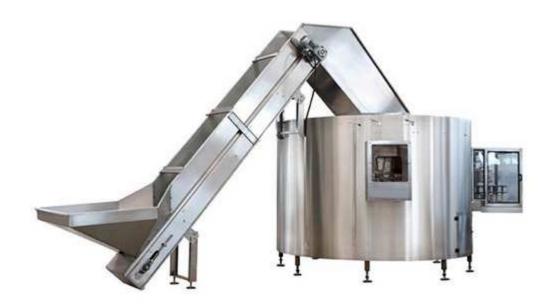

## LPJ series Bottle unscramble

LPJ serial full-automatic bottle unscramble is the support equipment for the soft beverage filling equipment, applicable for the orderly arrangement of messy PET bottles and the delivery of them to production line.

According to the user requirements, the bottle types can be flexibly altered, convenient and rapid. It adopts the structure of innovative push-and-hold bottle unscramble, maximally reducing wearing of the bottle body.

The frame is made of excellent stainless steels; and other parts, non-toxic and endurable materials. The adopted key parts of the electric and pneumatic systems are famous brands. The whole process is controlled by PLC, so the machine has a low fault rate but a high reliability.