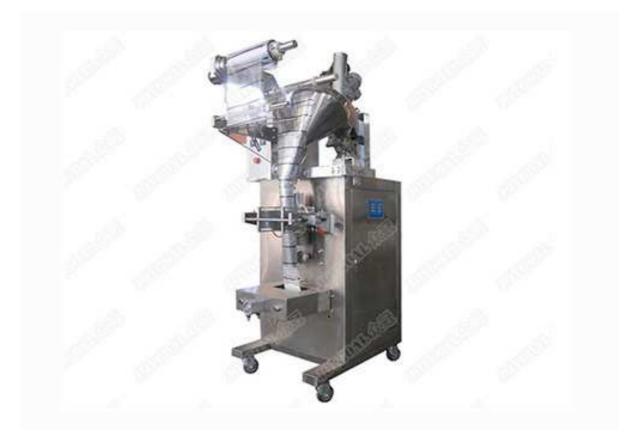

## GT-300K Granule Packing Machine

GT-300K granule packing machine adopted advanced photo electricity track planet differential compensating mode and automatic constant temperature control mechanism, which makes our machine has very fast packing speed. Automatically finish whole packing processes of bag making, computation, filling, sealing, cutting, counting and heat pressing batch number on the bag. It can be used for various compound packing materials.

## **Technical parameters:**

| Model           | GT-300K                 |
|-----------------|-------------------------|
| Bag length      | 50-150 (mm)             |
| Bag width       | 25-120 (mm)             |
| Film width      | 60-240 (mm)             |
| Filling volume  | 5-100 (ml)              |
| Packing speed   | 40-80 (bag/min)         |
| Power           | 1.6 KW                  |
| Air source      | 0.6 (mpa)               |
| Air consumption | 1 (m <sup>3</sup> /min) |
| Size            | 760×980×1800 (mm)       |
| Weight          | 300 (kg)                |