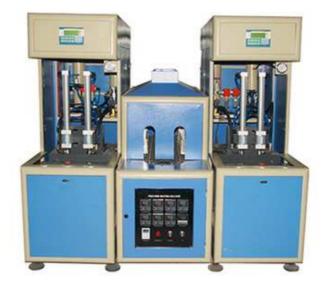

## Semi Automatic Bottle Blowing Machine GF1302-B

GF1302-B Semi-automatic blow molding machine is applicable for blowing the carbonic acid beverage bottle, mineral spring water bottle, farm chemical bottle, oil bottle, medical, hot-filled bottle in any shapes and made of PET, PC, PP or PE raw material.