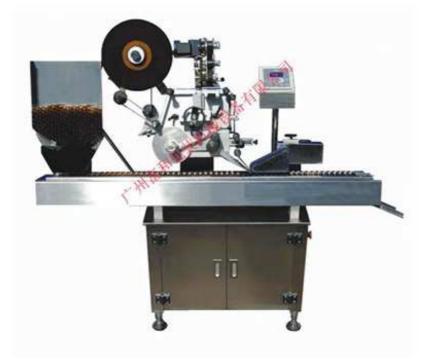

## KWTB Sidelong Horizontal Type Labeling Machine

The machine adopts technology mature touching PLC control system so as to make the machine working stable and high speed.

The operation system with touching screen control, easy operation, practical, high efficiency.

The use range is large; it is used in many specifications oral liquid and ampoule bottle etc spindly cylindrical material labeling

Enclosed rolling pressure loss label attached to weld more firmly

## APPLICABILITY

Dedicated to cannot stand or stand instability slender label. For example: liquid bottles, small injection, bull pen, batteries, etc.