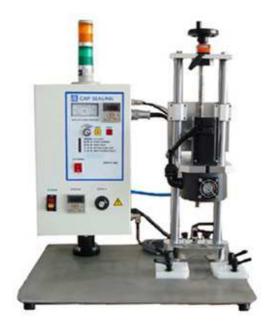

Semi-Auto Capping & Foil Sealing Bi function Machine CS-501

## Features:

- Capping or capping plus sealing are allowed.
- Capping speed and torque is adjustable; power and heating time of foil sealing is adjustable.
- The capping motor adopts brushless DC motor.
- Height of machine is adjustable according to bottle heights.

## **SPECIFICATIONS:**

| Power Output   | 1100W          |
|----------------|----------------|
| Input Voltage  | 220V           |
| Cap Diameter   | 22mm~35mm      |
| Generator Type | IGBT           |
| Frequency      | 125 - 250K/HZ  |
| Generator Size | 250*200*400/mm |
| Induction Coil | ø115mm * 70mm  |
| N.W.           | 38 Kg          |