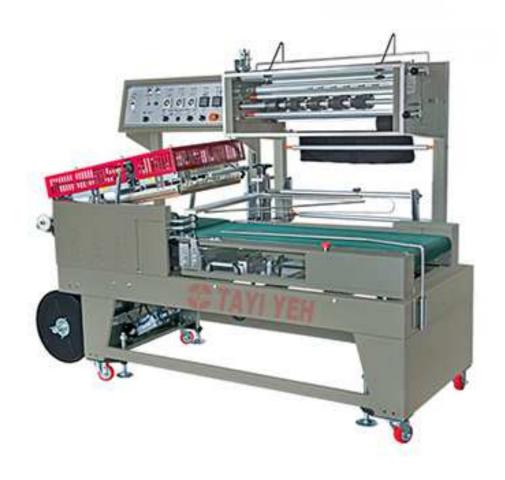

## TY-701-120S Automatic L-Sealer

## **Features**

- Safety protection & alarm
- Integrated seal knife with curved joint for smart sealing line recondition
- Heavy duty sealing knives, no build-up & smoke whilst sealing
- Reciprocated Closing Conveyor for small or multi-shape packages
- Isolated perforating rod for easy adjustment without tearing line
- Easy operation & adjustment
- High efficiency to maximize capacity
- Extra pin roller guide for better film control and saving
- PLC control system alternative in standard program and timer control
- Temperature, Sealing Time, Sealing Height adjustable
- Suitable for POF & PE film

## **Specification**

- Production capacity\*: up to 18 packs per minute
- Conveyor speed: 26 meters per minute (constant speed)
- Electrical: 220 Volt, mono phase, 12 Amps, 2.6 KW
- Compressed Air requirement: 70PSI
- Machine Dimensions: 2100(L) x 930(W) x 1580(H) mm
- Package Range: 30-500(L) x 60-330(W) x 5-120(H) mm
- Sealing length (End): 510 mm

Sealing length (Side): 640 mmMaximum product height: 120 mm

Elevation: 750 mm