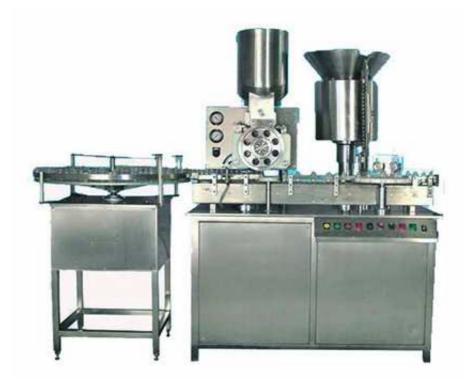

## Injectable Powder Filling Machine

The Automatic Injectable Powder Filling with Rubber Stoppering Machine, is suitable for Round Vials with maximum speed of 120 Vials per minute. Specially Machine construction in fully Stainless Steel finish including machine frame structure. Machine with built-in Turn Tables at In-feed and Outfeed with individual drives to match the speed of incoming and outgoing vials for smoother operation. The Machine is equipped with Single Head Single Track Eight Port Powder wheel, which works on Vacuum and Air Systems to Fill powder in Vials, with on-line Vibrator type Rubber Stoppering system, The stopper inserting system operates in a continuous mode with synchronized speed of machine. Machines also comes in various options like Single Track Double Powder Wheel, Double Track Double Powder Wheel, Single Track Single Powder Wheel and Double Track Single Powder Wheel System to match the customers customised requirements.