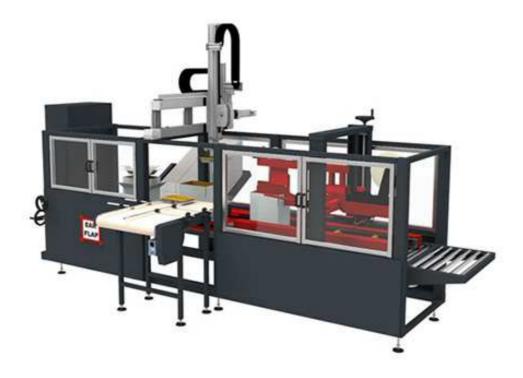

## **BPP800 3-in-1 Auto Case Erector Sealer and Filler**

The Model BPP800 3-in-1 Auto Case Erector, Sealer and Filler is an innovative machine that combines the functions of a case erector, carton sealer and carton filler all into a single machine. The BPP800 3-in-1 Auto Case Erector, Sealer and Filler has been developed by the innovative Spanish packaging equipment manufacturer Ear-Flap. It is capable of handling cartons up to 530 mm length, 310 mm width and 500 mm height. It utilizes adhesive tape to seal the carton. It comes standard with a PLC and LCD color touchscreen control panel. It can achieve outputs of up to 10 cartons per minute.