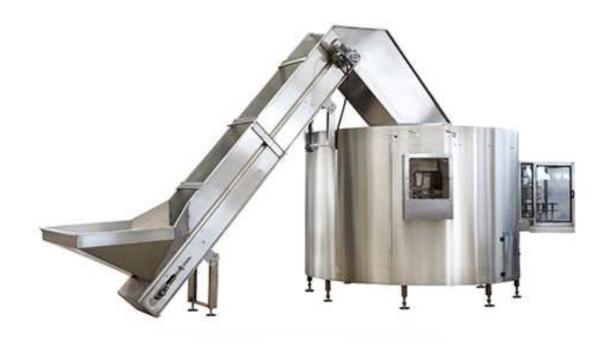

## NC Series Bottle Unscrambler

The machine is used for ordering disordered polyester bottles. The disordered bottles are carried into the storing bottle section by elevator. With the help of the pushing force of the rotating disk, the bottles enter their position. With the function of the turning bottle device and the air-flow, the bottles are ordered into bottle mouth-up-position and are carried into the next process with the air-transferring type conveying bottle system.

The machine adopts PLC computer control, frequency control to adjust its production capacity. It has a screener to automatically remove non-standard bottles.