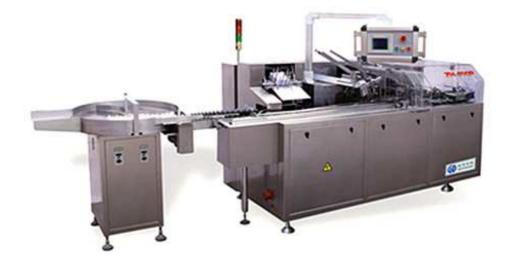

## **DZH-100P Automatic Bottle Cartoning Machine**

This machine is a new modern machine which designed by our company who integrated domestic and foreign vanguard technology. It can pack different kinds of bottles or similar products into cartons automatically. It is a high technology product incorporates pneumatic, photo, electric, and mechanic of all in one machine. It improved by a large margin on machine performance and working efficiency, carry out encasing fast demand, keep running steady and reliable when running fast. This machine is applicable for encasing the blisters with similar product into box. It can carry out leaflet folding, carton opening, encasing, date coding, carton closing automatically. It adopts PLC control, photo electricity super vision to coordinate with every parts action. When the machine in error, the machine stopped automatically and display the error reason so that can solve the problem in time.