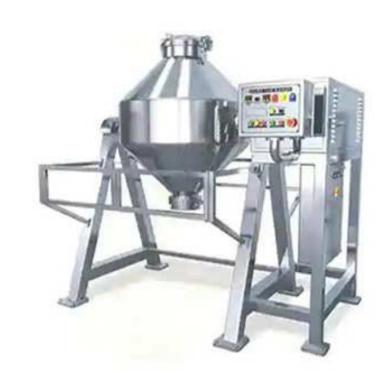

## Double Cone Blender

We are a noteworthy supplier of Double Cone Blender for our huge clientele base. It is used to mix granules and dry powder homogeneously. Contact parts of this blender is made out of stainless steel along with the help of advanced machinery at our unit. Double Cone Blender is known for being user- friendly, durable, efficient, effective, durable, highly functional and its long operational life. This has gained us high rising demands for this blender among that of our competitors.