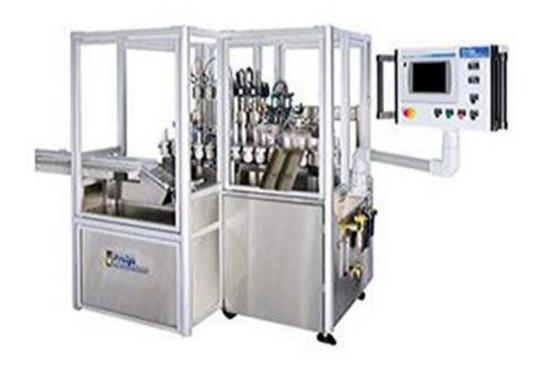

## ProTrac Airless Pump Filler

The PROTRAC system with speeds to 220 airless pumps per minute features a race track design, dual filling and closing stations as well as multiple post filling options.

## **FEATURES:**

- Twin Head, Fully Automatic Airless Pump Filling & Closing
- Plunger Insertion w/Air Release
- Pump Head Insertion & Overcap Placement
- Servo Driven Fill Station w/Recipe Saving & Recall
- Airless Pump Size Range to 2" Diameter
- Service and On-Line Support via Ethernet/Modem
- Optional Sanitary Fill Station
- Clean Room Installations
- Swirl Filling & Custom Fill Profiles
- Vacuum Filling
- Optional Explosion Proof Controls (Class 1 Division 1 & 2, ATEX 0 & 1)
- Pharmaceuticals, Cosmetics, Sealants & Adhesives, Grease & Food Products