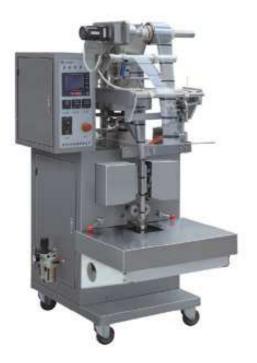

## SJIII-LB150 Automatic Triangular Packing Machine

- It adopts photoelectrical eye controlling system.
- It has high accuracy to cut and seal.
- The products have a novelty pattern of triangular
- It has advanced technology; all kinds of objection can be packed in one bag.
- It is suitable for packing granular, piece and liquid etc, such as inflating food, shrimp, peanut, popcorn, corn meal, melon seeds, jelly, sugar and salt, juice and powder etc.

## **Specifications:**

| MODEL                   | SJIII-LB150   |
|-------------------------|---------------|
| bag length (mm)         | 50-150        |
| bag width (mm)          | 40-100        |
| packing film width (mm) | 100-220       |
| capacity (bag/min)      | 30-60         |
| volume (ml)             | 5-100ML       |
| power (kw/V)            | 1.6           |
| air (MPA)               | 0.65          |
| air consumption (L/MIN) | 100           |
| size (L×W×H) (mm)       | 840*1100*1760 |
| weight (kg)             | 320           |