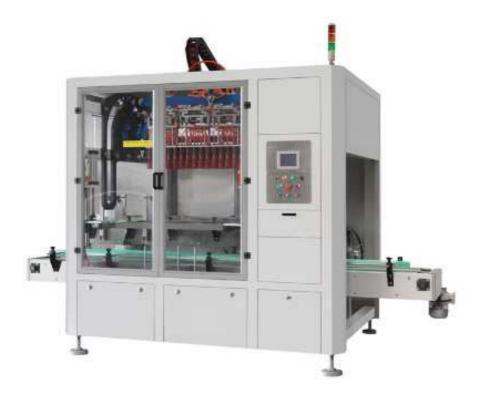

## ZX-20 Automatic Case Packer Machine

Automatic case packer machine can be singly use, applied to various specifications of bottles, pots, tubs, combined use with automatic packing machine and filling machine, to complete the downstream packing line. It is widely used in medicine, food, daily chemicals, and other light industry.

## Features:

- 1. It is the center of the whole packing system.
- 2. It will transport and pack the finished product in to paper box according to the required arrange.
- 3. Entire electric appliance buttons are all Schneider
- 4. Full mechanical drive mining machines, machinery parts and high stability.
- 5. It is simple, easy adjustment, no doubt damaged carton