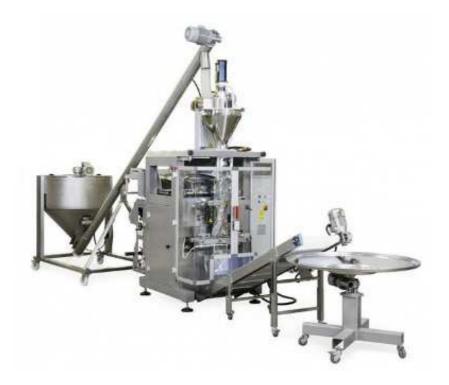

## Vertical Bagging Machine TM-LD60

This is a fully automatic vertical form fill seal bagger, which is applicable for packing different products with correct filling system. Such as coffee capsules, coffee powder, coffee beans, chocolate cream, pet food etc. This machine is very popular used in food, chemicals, construction, tobacco, fertilizer, medical, pharmaceutical area.