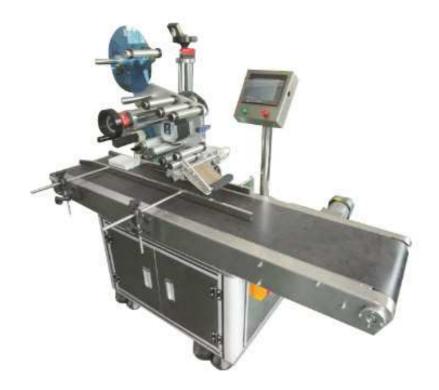

## **XT-FTB 11300 Automatic Flat Labeling Machine**

1. Wide applicable range. It is applicable to flat labeling and adhesive sticker film for products with a width of  $30 \text{mm} \sim 350 \text{mm}$ . Uneven surface labeling can be realized by replacing of marking machine.

2. High labeling precision, the unique design can ensure no offset will occur during label drawing process.

3. Sturdy and durable. Three rod adjustment mechanism is to be adjusted. The complete machine will be solid and durable.

4. High stability. The electronic control system adopts products of international or domestic well-known brands.

5. Simple adjustment. 6-degree of freedom is designed for adjustable seat. Conversion between different products will become simple and time-saving.

## **Product Details:**

1. Applicable labeling length: 6mm~250mm, applicable labeling width (width of backing paper): 20mm~150mm

2. Applicable product dimensions (L\*W\*H/Thickness): L: 40mm~400mm, W:

40mm~200mm,Height: 0.2mm~150mm

3. Applicable roll OD (mm): below φ350

Applicable roll ID (mm): φ76mm

- 4. Labeling precision (mm): ±1mm
- 5. Packaging speed (pcs/min): 30 -60 pcs/min.
- 6. Weight (kg): about 180kg
- 7. Frequency (HZ): 50 HZ; Voltage (V): 220V; Power (W): 420W
- 8. Equipment overall dimensions (mm) (L\*W\*H): 1600mm\*780mm\*1400mm