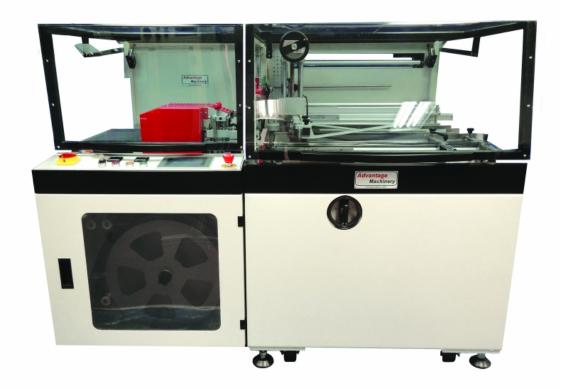

## **SS-800**

## Automatic Side Sealing Machine

Advantage Machinery

The Advantage machinery Side Sealer Series is great machine for high speed packaging applications. The machine is controlled via a touch screen control which allows the operator to set the different times for the sealing operation, the temperature of the blades and also the length of film that is to be used. The machine has a variable conveyor speed controller which makes the machine ideal for both manual and automatic feeding. The machine is very efficient and user friendly. Some of its features are:

- Touch Screen Control.
- Quick change over between productions and sizes.
- Horizontal and Vertical sensors for the packging of different products.
- Solid knife sealing blade makes a concistent seal and is long lasting.
- Intermittent Sealing Motion (Side Seal) allows for infinite product lengths.
- Automatic film advance allows for light weight products to easily be fed through.
- Automatic waste removal system.
- Can use with existing tunnels or you can choose from our wide selection.