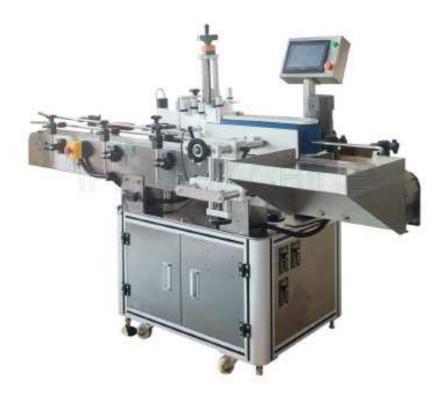

Automatic Poked Roll Type Vertical Labeling Machine NCT-21100

Vertical type Automatic Labeling Machine. It adopt vertical type transmission, vertical type labeling, more stable, more precise and improve working efficiency.

It's applied to label the self-adhesive label on various large size cylinder products, as wine bottle, zip-top can, ablest etc.

This machine is widely used in electrical, pharmacy, foodstuff, and beverage, cosmetic and chemical industries. It can be modified to double label, label two labels once time, more advanced, more high working efficiency, save more time and cost.

## **Specifications**

| Model                    | NC-T-21100                                          |
|--------------------------|-----------------------------------------------------|
| Labeling speed           | 30-200pcs/min (depends on products and labels size) |
| Label Size               | (W)20-150mm/(L)20-320mm                             |
| Product Size             | Diameter: φ25mm-φ90mm Height: 25mm-300mm            |
| Label Reel               | Inner diameter 76mm/Outer diameter 280mm            |
| Accuracy                 | ±1mm(depends on the product and label size)         |
| Voltage                  | 220V 50HZ/110V 60HZ                                 |
| Machine size (L x W x H) | 1950x1100x1300mm                                    |