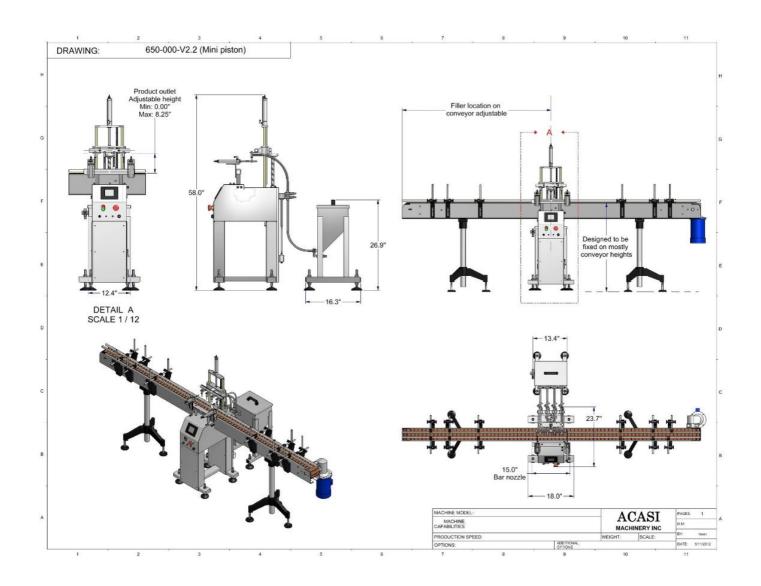

## Model MP-4 Miniature Piston Filler

#### **Construction features:**

- Gating cylinders to automatically control handling of the bottles
- Nozzle movement via air cylinder 4in
- Heavy duty 304 stainless steel frame construction.
- Minimal air consumption.
- All contact parts are stainless steel, sanitary, Teflon, Buna, Viton.

# **Control panel features:**

- Omron PLC for all machine logic functions.
- AC variable speed control for conveyor
- Conveyor speed control for machine sold with conveyor.
- 3in touch-screen display from Omron
- The machine can work with 1, 2, 3 or 4 pistons at the same time
- Front panel Start and Emergency STOP for easy access.
- Fiber optic sensors by Omron standard for container gating.
- No bottle no fill PLC controlled.

### **Standard features:**

- Nozzle spacing fully adjustable.
- Container height adjustment.
- Nozzle stroke adjustments.
- Adjustable entry and exit bottle gating cylinders.
- Works with plastic or glass containers.
- No change parts needed for various types of containers.

### **Piston features:**

- 8 in stroke on each piston, with individual adjustability
- Stainless steel construction
- O-rings used as piston seals