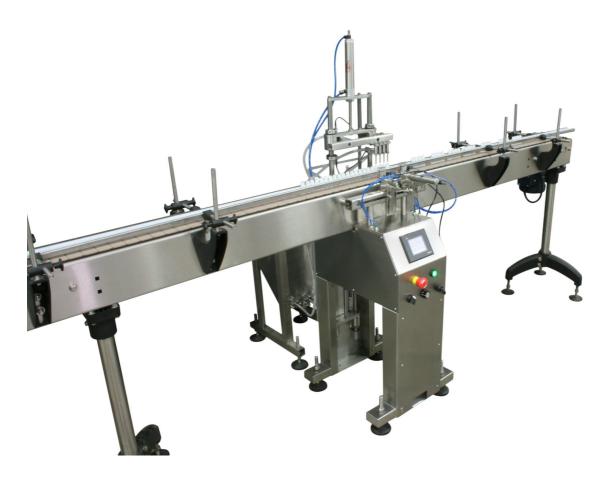

## Model MP-4 Miniature Piston Filler

#### **Construction features:**

- Gating cylinders to automatically control handling of the bottles
- Nozzle movement via air cylinder 4in
- Heavy duty 304 stainless steel frame construction.
- Minimal air consumption.
- All contact parts are stainless steel, sanitary, Teflon, Buna, Viton.

# **Control panel features:**

- Omron PLC for all machine logic functions.
- AC variable speed control for conveyor
- Conveyor speed control for machine sold with conveyor.
- 3in touch-screen display from Omron
- The machine can work with 1, 2, 3 or 4 pistons at the same time
- Front panel Start and Emergency STOP for easy access.
- Fiber optic sensors by Omron standard for container gating.
- No bottle no fill PLC controlled.

### **Standard features:**

- Nozzle spacing fully adjustable.
- Container height adjustment.
- Nozzle stroke adjustments.
- Adjustable entry and exit bottle gating cylinders.
- Works with plastic or glass containers.
- No change parts needed for various types of containers.

### **Piston features:**

- 8 in stroke on each piston, with individual adjustability
- Stainless steel construction
- O-rings used as piston seals