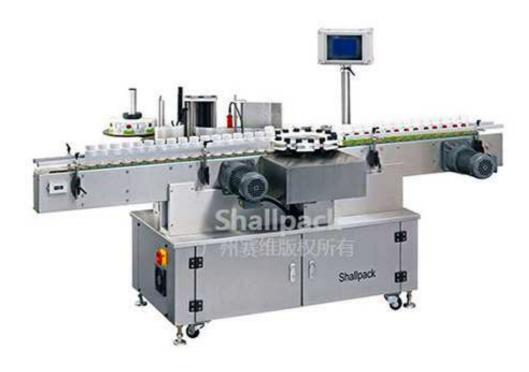

## Round Container Labeling Machine SL-4318B

## Features:

Apply to round bottle's labeling and position-requested labeling. Positioning either at bottom or side.

- 1. Star -wheel product feeding method, high precision cam driving. 8-working position ensures high working speed up.
- 2. Servo motor drive, closed-loop control. High speed and high precision positioning.
- 3. Double pressing rollers design while feeding the label, which provides sufficient label tension force and avoids label break at weakness of die cut. Sectional type clutch makes the tension more balanced.
- 4. The labeling head is adjustable in 6 dimensions., powerful and flexible. All adjustment work can be done within minutes.
- 5. Simple and friendly HMI. Operating parameters can be saved and recalled for next usage. Error reminding message and troubleshooting assistant.

## **Parameters:**

• producing speed: Up to 150 pieces / min

• labeling accuracy: ±1mm

bottle diameter: φ15-φ100mm

• label max width: 200mm

label inner diameter: φ76mm

label outer diameter: φ380mm

outline size: L2000xD1200xH1600mmusing power: 220V 50Hz 1500W