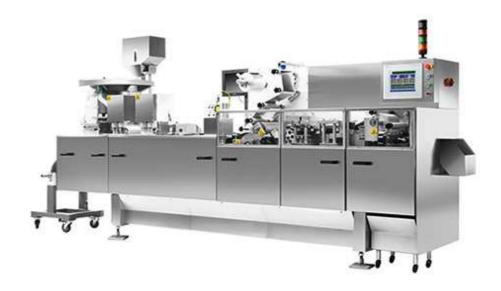

## **DPH300 Blister Packing Machine**

1. DPH300 blister packing machine is special for packing tablets, capsules and little things etc. 2. Technical Information

- Max cutting speed: 240 cut/min (PVC line speed: max 10m/min)
- Max forming depth: 20mm
- Max forming area: 300x230mm
- Max index length: 240mm
- Max cutting length: 106mm
- Power: 380V, 50Hz, 3 phases
- Power consumption: about 10 kw
- Pressed Air: 0.6~0.8Mpa
- Water consumption: about 0.2m3/h (recommend equipped with water chiller)
- Temperature of water: 15~20°C

## 3. Function

Automatically complete the following functions: PVC feeding, PVC heating, PVC forming, batch number, cutting, blister output.