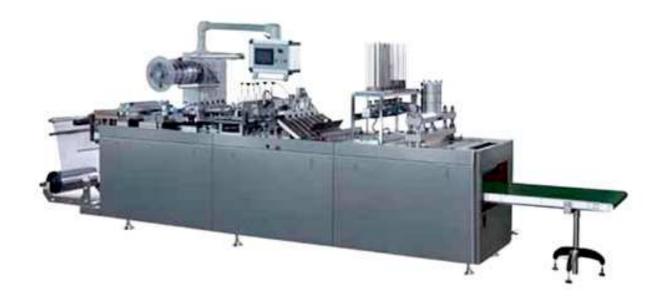

## **BC-500 Automatic Blister Card Packing Machine**

This blister packing machine which is suitable for "PVC/PET blister + Card" packaging for such as battery, glue, lipstick, pen, injection, toy gun, buring torch, toy car, scissor, alarm, toothbrush, coat & hat hooks, chopsticks, cleaning balls, bottle openers and so on.