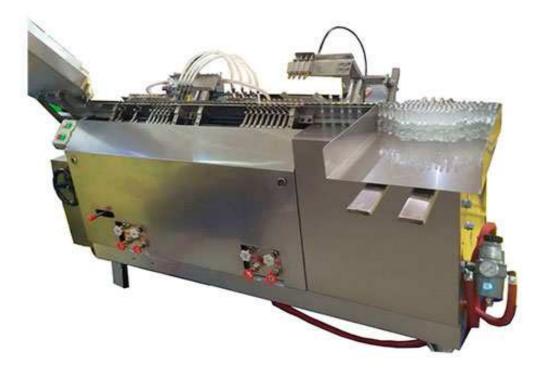

## AFS-6D Automatic Closed Ampoule Opening Filling and Sealing Machine

AFS-6D Automatic Closed Ampoule Opening, Filling and Sealing machine also know as ampoule Drawing, Filling & Closing machine, Closed Type Ampoule Filling & Sealing Machine, Closed Neck Ampoule Filling and Sealing Machine.

AFS-6D Automatic Closed Ampoule Opening Filling and Sealing Machine is suitable for presterilized or pre-washed closed mouth ampoules, for filling and packing of liquid medicines/injections, vaccines and other human or veterinary sterile liquids.

The Automatic Closed Ampoule filling and sealing machine is specially designed to fill and seal closed mouth glass ampoules used in Pharmaceutical, Chemical and Cosmetic industry. This machine is also known as closed neck or closed mouth ampoule filling and sealing machine. The machine is Rota D type closed ampoule filling and sealing machine, used to fill and seal presterilized and pre-washed closed mouth ampoules, sterile glass ampoules and in the preparation of medicinal injections.