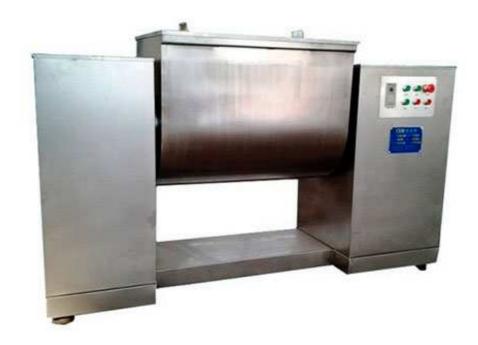

## Groove Mixer (Horizontal Ribbon)

CH series Groove mixer is used for mixing power or damp raw material, make the different proportion of main material mixing, widely used in pharmaceutical, food, chemical industry, and electronic industry such as dry powder mixture. Groove mixer in contact with the material are made of stainless steel blade and barrel body, small gap mixture no dead Angle, there are seal on both ends of the stirring shaft, can prevent diarrhea, material hopper adopts inching control buttons, easy to discharge, especially suitable for high uniform requirements, material proportion difference of material blending.

## Feature:

CH series Groove Mixer trough mixing machine has compact structure, simple operation, good appearance, cover an area of an area small, easy to clean, good mixing effect, etc.

By mechanical mixing machine unit rotation, make S type impeller rotation, reciprocating turn, promote material mixing, operation adopts electric control, can set mixing time, automatic stop, then to improve the quality of each batch of material mixed.