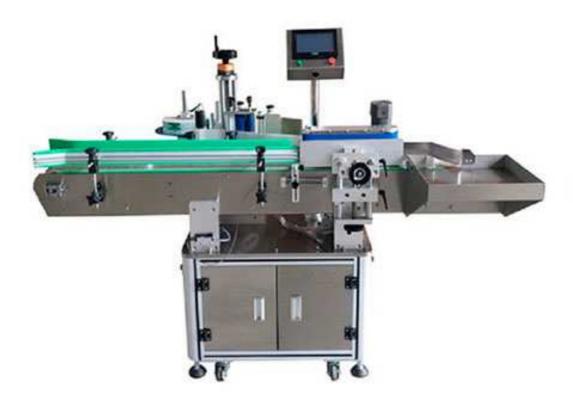

## PST803 Fully Automatic Wrap Around Round Bottles Labeling Machine

The essence of working principle:

- 1) the sensor detects the product passing through.
- 2) sends signal back to the label control system.
- 3) the control system sends out the label then affixes on the product. 4) the product flows through the second-labeling device and affixed the label.
- 5) a labeling action is completed.

The operation process: Product release →Product delivery →Labeling (fully automatic) →Collection of labeled products

Suitable for flat bottle, round bottle, square bottle's single side and double side label, such as shampoo flat bottle, lubricating oil flat bottle, hand sanitizer bottle and so on. Double-side labeling at the same time can improve production efficiency, it is widely used in chemical, cosmetics, petrochemical, pharmaceutical and other industries.

## **Product Specification:**

| Brand                      | PST                 |
|----------------------------|---------------------|
| Power Consumption          | 655W                |
| Power Supply               | 220V/50HZ           |
| Compress Air Connection    | 2-4bar              |
| Machine Weight             | 180Kg               |
| Dimension(mm)              | 1935 * 1200* 1530   |
| Carton Size(mm)            | 1950*1300*1550      |
| Labeling Accuracy          | (+/-)1 mm           |
| Labeling Performance       | 30-80Pieces/Per Min |
| Labeling Product size (mm) | Ø25~Ø100 mm         |
| Label tape Size Min (mm)   | 20(L)*20(W)         |
| Label tape Size Max (mm)   | 290(L)*130(W)       |
| Label Reel Dia Min         | 76mm                |
| Label Reel Dia Max         | 260mm               |