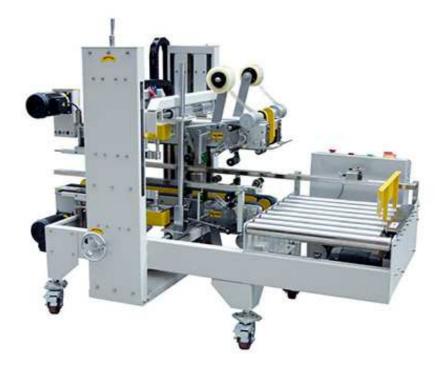

## Semi-auto Corner and Side Case Sealer STG-50

## **Product description**

>Heavy duty built, has long service life.

>Manually adjust the height and the width for different size of cartons;

>Auto four sides and corner sealing, Auto 90° carton turning and pushing system.

>Cutter Safety system to prevent hands form stabbed by the cutter.

>Both steel and stainless steel types.

>Combined with STA, STB, STC carton sealer to work as a carton sealing line.